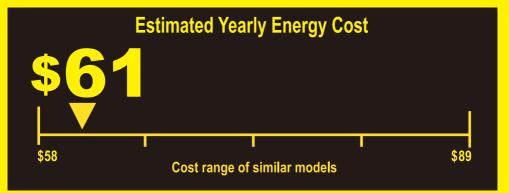

## Compare ONLY to other labels with yellow numbers.

Labels with yellow numbers are based on the same test procedures.

**Estimated Yearly Electricity Use** 

- Your cost will depend on your utility rates and use.
- Cost range based only on upright freezer models of similar capacity with manual defrost.
- Estimated energy cost is based on a national average electricity cost of 14 cents per kWh.